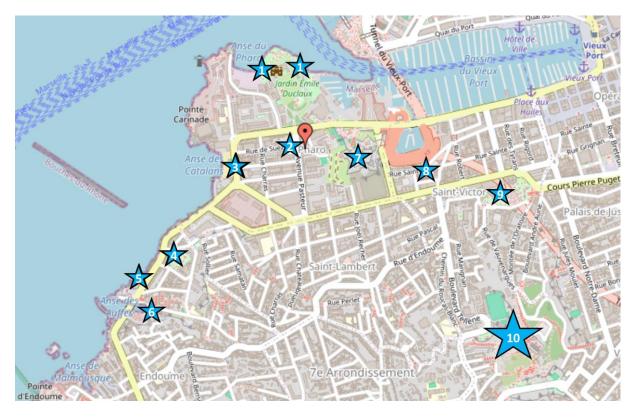

#### List of notable locations:

| Number | Location                         | Distance from Pharo<br>(time and km) |
|--------|----------------------------------|--------------------------------------|
| 1      | Near Palais du Pharo             | 0 km<br>~5 min                       |
| 2      | « Avenue Pasteur »               | 500 m<br>~7 min                      |
| 3      | Plage des Catalans               | 700 m<br>~10 min                     |
| 4      | Jardin Benedetti                 | 1,2 km<br>~18 min                    |
| 5      | Square du Lieutenant<br>Danjaume | 1,4 km<br>~18 min                    |
| 6      | Vallon des Auffes                | 1,5 km<br>~20 min                    |
| 7      | Fort st Nicolas                  | 600 m<br>~8 min                      |
| 8      | Abbaye st Victor                 | 1,2 km<br>18 min                     |
| 9      | Parc Pierre Puget                | 1,5 km<br>22min                      |
| 10     | Basilique Notre Dame de la Garde | 2,2km<br>36 min                      |